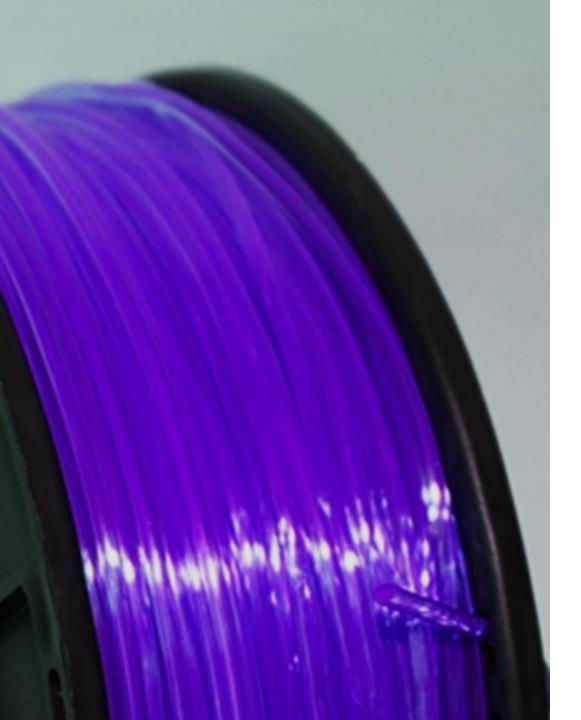

#### TPE 6A (Soft Material)

Raw Material : TPE

Diameter : 3.0mm, 1.75mm

Hardness : 95A

Standard Color: White, Black, Red, Blue, Green, Orange.

Special Color : Gold, Silver, Wood...,

Also accept customized color production.

#### TPE 8D (Hard Material)

Raw Material : TPE

Diameter : 3.0mm, 1.75mm

Hardness : 95A

Standard Color: White, Black, Red, Blue, Green, Orange.

Special Color : Gold, Silver, Wood...,

Also accept customized color production.

#### PLA-1

Raw Material : PLA

Diameter : 3.0mm, 1.75mm

Hardness: 80D

Standard Color: White, Black, Red, Blue, Green, Orange.

Special Color : Gold, Silver, Wood...,

Also accept customized color production.