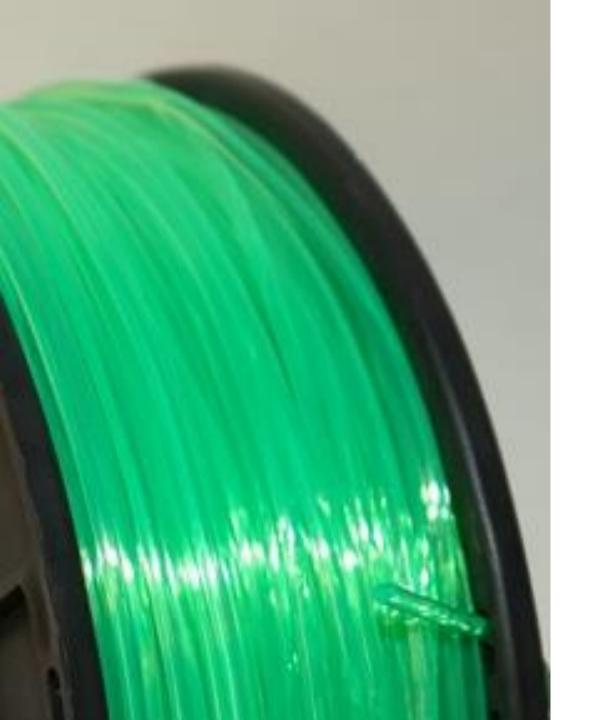

#### TPE 6A (Soft Material)

Raw Material : TPE

Diameter : 3.0mm, 1.75mm

Hardness : 95A

Standard Color: White, Black, Red, Blue, Green, Orange.

Special Color : Gold, Silver, Wood...,

Also accept customized color production.

#### TPE 8D (Hard Material)

Raw Material : TPE

Diameter : 3.0mm, 1.75mm

Hardness : 95A

Standard Color: White, Black, Red, Blue, Green, Orange.

Special Color : Gold, Silver, Wood...,

Also accept customized color production.

#### PLA-1

Raw Material : PLA

Diameter : 3.0mm, 1.75mm

Hardness: 80D

Standard Color: White, Black, Red, Blue, Green, Orange.

Special Color : Gold, Silver, Wood...,

Also accept customized color production.